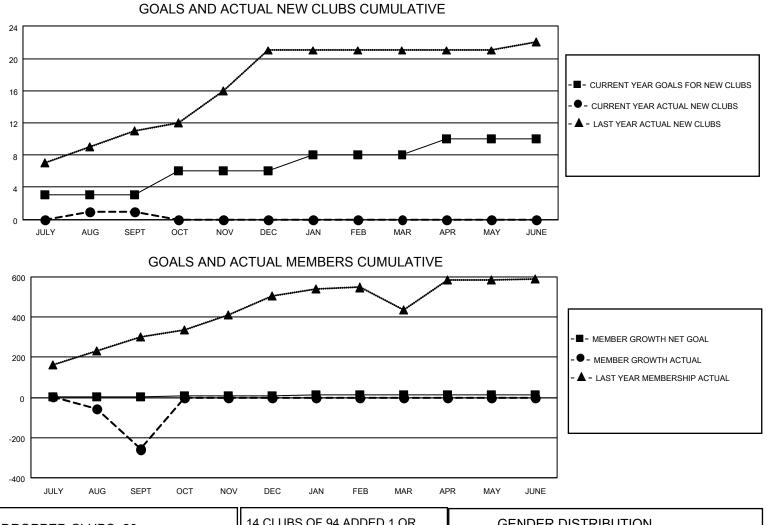

## LOCATION REP OF BANGLADESH

District 315B3

Results as of: 9/30/2021

| Clubs                 |               |           |               | Members               |                        |                         |                                                    |
|-----------------------|---------------|-----------|---------------|-----------------------|------------------------|-------------------------|----------------------------------------------------|
| RESULTS FOR 2021-2022 |               |           |               | RESULTS FOR 2021-2022 |                        |                         |                                                    |
| QUARTER               | NEW CLUB GOAL | NEW CLUBS | DROPPED CLUBS | QUARTER MEME          | BER GROWTH NET<br>GOAL | MEMBER GROWTH<br>ACTUAL | DROPPED<br>MEMBERS ACTUAL<br>(including transfers) |
| JULY/AUG/SEPT         | 3             | 1         | 20            | JULY/AUG/SEPT         | 4                      | 91                      | 349                                                |
| OCT/NOV/DEC           | 3             | 0         | 0             | OCT/NOV/DEC           | 5                      | 0                       | 0                                                  |
| JAN/FEB/MAR           | 2             | 0         | 0             | JAN/FEB/MAR           | 3                      | 0                       | 0                                                  |
| APR/MAY/JUNE          | 2             | 0         | 0             | APR/MAY/JUNE          | 3                      | 0                       | 0                                                  |

| DROPPED CLUBS: 20  | 14 CLUBS OF 94 ADDED 1 OR<br>MORE NEW MEMBERS | GENDER DISTRIBUTION       |                |  |
|--------------------|-----------------------------------------------|---------------------------|----------------|--|
|                    |                                               | MALE                      | 1,333 (74.30%) |  |
|                    |                                               | FEMALE                    | 461 (25.70%)   |  |
| DROPPED MEMBERS    |                                               | NON BINARY                | 0 (0.00%)      |  |
|                    |                                               | PREFER NOT TO ANSWER      | 0 (0.00%)      |  |
| DECEASED 0         |                                               |                           |                |  |
| CLUB CANCELLED 332 | CLICK HERE FOR CUMULATIVE                     | TOTAL FAMILY UNIT MEMBERS | 5 1,081        |  |
| OTHER 17           | MEMBERSHIP DATA                               |                           |                |  |
| TOTAL 349          |                                               | FAMILY MEMBERS PAYING HA  | LF DUES 573    |  |
|                    |                                               |                           |                |  |